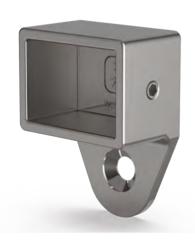

## CATALOGUE AND DESCRIPTION:

- > Railing Systems
- > TR-S30 Series
- > Bottom Fix Wall Bracket