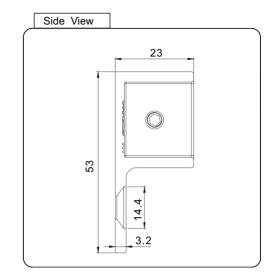

## CATALOGUE AND DESCRIPTION:

- > Railing Systems
- > TR-S30 Series
- > Bottom Fix Wall Bracket