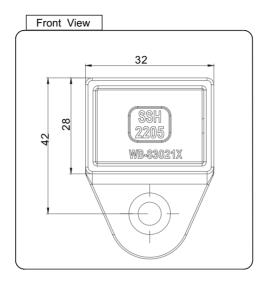

## CATALOGUE AND DESCRIPTION:

- > Railing Systems
- > TR-S30 Series
- > Bottom Fix Wall Bracket