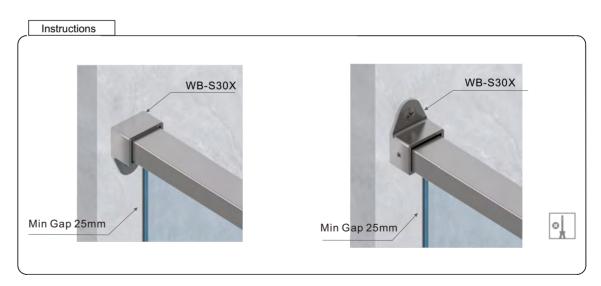

## CATALOGUE AND DESCRIPTION:

- > Railing Systems
- > TR-S30 Series
- > Bottom Fix Wall Bracket